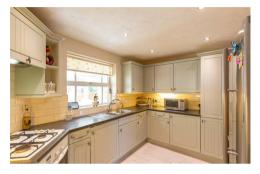

Boasting over 1,500 Sq ft, the accommodation briefly comprises: entrance hall with stairs to first floor, under-stairs storage cupboard and separate WC; sitting room with west facing walk in bay and spot lighting; dining room with French doors to rear; kitchen with a range of fitted units together with work surfaces and spot lighting, open to utility with side door access to the rear garden; 23ft conservatory with French doors leading out to the rear garden; garage with storage cupboards. The first floor landing with storage gives access to four bedrooms; bedroom one with fitted wardrobe storage and access to an En-suite shower room, complete with three piece suite; bedroom two also with fitted wardrobe storage; re-furbished family bathroom, fully tiled with three piece suite and spot lighting. Externally, a front garden and driveway providing off-street parking leading to the integral garage. To the rear, an enclosed garden laid mainly to lawn with paved pathway and planting. Fully double glazed with gas central heating, early viewings are advised!