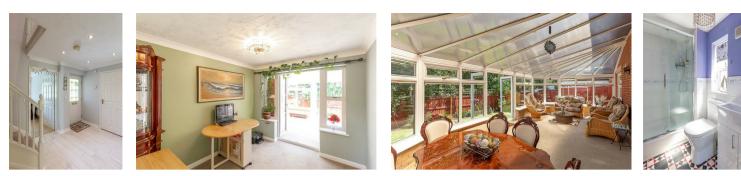

Boasting over 1,500 Sq ft, the accommodation briefly comprises: entrance hall with stairs to first floor, under-stairs storage cupboard and separate WC; sitting room with west facing walk in bay and spot lighting; dining room with French doors to rear; kitchen with a range of fitted units together with work surfaces and spot lighting, open to utility with side door access to the rear garden; 23ft conservatory with French doors leading out to the rear garden; garage with storage cupboards. The first floor landing with storage gives access to four bedrooms; bedroom one with fitted wardrobe storage and access to an En-suite shower room, complete with three piece suite; bedroom two also with fitted wardrobe storage; re-furbished family bathroom, fully tiled with three piece suite and spot lighting. Externally, a front garden and driveway providing off-street parking leading to the integral garage. To the rear, an enclosed garden laid mainly to lawn with paved pathway and planting. Fully double glazed with gas central heating, early viewings are advised!