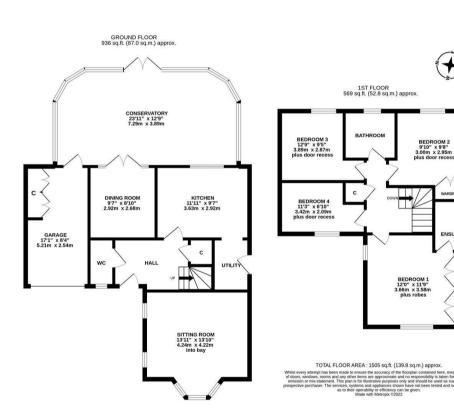

Boasting over 1,500 Sq ft, the accommodation briefly comprises: entrance hall with stairs to first floor, under-stairs storage cupboard and separate WC; sitting room with west facing walk in bay and spot lighting; dining room with French doors to rear; kitchen with a range of fitted units together with work surfaces and spot lighting, open to utility with side door access to the rear garden; 23ft conservatory with French doors leading out to the rear garden; garage with storage cupboards. The first floor landing with storage gives access to four bedrooms; bedroom one with fitted wardrobe storage and access to an En-suite shower room, complete with three piece suite; bedroom two also with fitted wardrobe storage; re-furbished family bathroom, fully tiled with three piece suite and spot lighting. Externally, a front garden and driveway providing off-street parking leading to the integral garage. To the rear, an enclosed garden laid mainly to lawn with paved pathway and planting. Fully double glazed with gas central heating, early viewings are advised!

Modern Detached Family Home | 1,505 Sq ft (139.8m2) | Four Bedrooms | Sitting Room | Dining Room | Kitchen & Utility | 23ft Conservatory | Downstairs WC | Family Bathroom & En-Suite Shower Room | Integral Garage | Front Garden & Driveway | Enclosed Rear Garden with Green Outlook | GCH & DG | Popular Location | Council Tax Band E | EPC: C