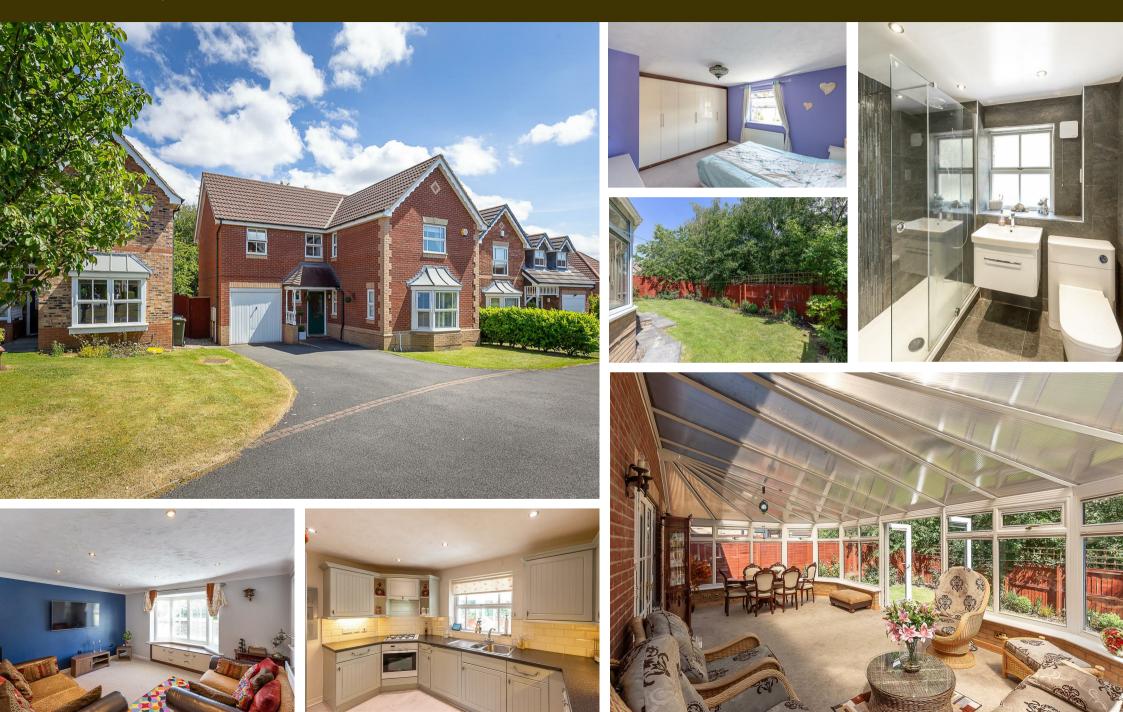

## Greenlee Drive, NE7 7GA

With a pleasant green outlook to the rear, this four bedroom detached family home is ideally located on Greenlee Drive, Haydon Grange. Close to good local schools, Northumbria University's Coach Lane Campus and the Freeman Hospital, Haydon Grange also gives good access to public transport and road links into the city and beyond.

Boasting over 1,500 Sq ft, the accommodation briefly comprises: entrance hall with stairs to first floor, under-stairs storage cupboard and separate WC; sitting room with west facing walk in bay and spot lighting; dining room with French doors to rear; kitchen with a range of fitted units together with work surfaces and spot lighting, open to utility with side door access to the rear garden; 23ft conservatory with French doors leading out to the rear garden; garage with storage cupboards. The first floor landing with storage gives access to four bedrooms; bedroom one with fitted wardrobe storage and access to an En-suite shower room, complete with three piece suite; bedroom two also with fitted wardrobe storage; re-furbished family bathroom, fully tiled with three piece suite and spot lighting. Externally, a front garden and driveway providing off-street parking leading to the integral garage. To the rear, an enclosed garden laid mainly to lawn with paved pathway and planting. Fully double glazed with gas central heating, early viewings are advised!

Modern Detached Family Home | 1,505 Sq ft (139.8m2) | Four Bedrooms | Sitting Room | Dining Room | Kitchen & Utility | 23ft Conservatory | Downstairs WC | Family Bathroom & En-Suite Shower Room | Integral Garage | Front Garden & Driveway | Enclosed Rear Garden with Green Outlook | GCH & DG | Popular Location | Council Tax Band E | EPC: C